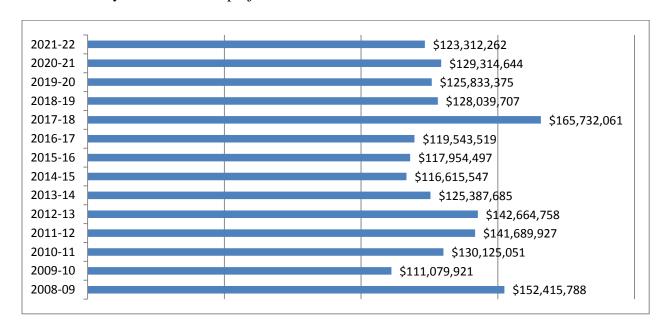

#### Capital Fund Revenues Actual and Estimated from 2008-2009 through 2021-2022

The Capital Budget's primary funding source is from property taxes. In 2007-2008, the Sarasota County tax roll was \$62.7 billion. Sarasota County has been recovering from the economic downturn but, the tax roll for the 2017-2018 fiscal year is \$58.9 billion, a reduction of \$3.9 billion from 2007-2008. The Florida Legislature, from the period of 2007-2008 to now, has reduced the 2.00 mills levied against the tax roll for capital funding purposes to 1.50 mills or a reduction of 25%. The impact on the Capital Projects Fund revenues, from the millage rate reduction and the tax roll decrease, has substantially reduced the available funding for capital projects. The other funding sources for capital projects, that supplement the property taxes, are the quarter cent sales tax the school district receives from local sales tax collections, impact fees on new residential construction, and the State Public Education Capital Outlay appropriations by the Florida Legislature. These supplemental funding sources were \$35.8 million in 2007-2008, and for 2017-2018 are approximately \$26.6 million, or a 7.4% decrease. In summary, revenues for 2017-2018 are about 76% of what they were in 2007-2008. With substantially decreased revenues, the funding of ongoing recurring capital expenses and major renovation projects has become very challenging. The following graphs have been prepared to reflect how the capital budget has been impacted from 2008-2009 to what is estimated through 2021-2022.

Capital Fund Actual and Estimated Appropriations 2008-2009 through 2021-2022

The capital fund major projects typically are under construction for multiple years. It is estimated, as of June 30, 2017, there are approximately \$46.9 million in encumbered contracts for projects that are multi-year construction projects.