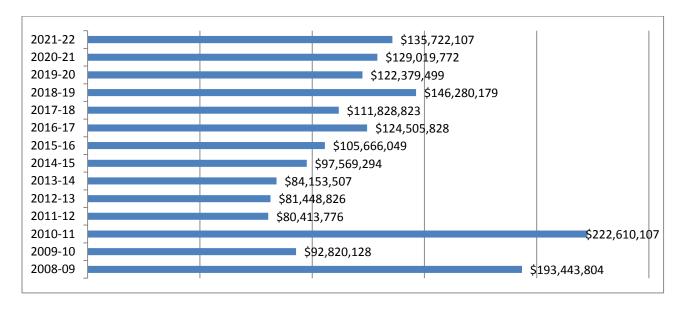

#### Capital Fund Revenues Actual and Estimated from 2008-2009 through 2021-2022

The Capital Budget's primary funding source is from property taxes. In 2007-2008, the Sarasota County tax roll was \$62.7 billion. Sarasota County has been recovering from the economic downturn but, the tax roll for the 2017-2018 fiscal year is \$58.9 billion, a reduction of \$3.9 billion from 2007-2008. The Florida Legislature, from the period of 2007-2008 to now, has reduced the 2.00 mills levied against the tax roll for capital funding purposes to 1.50 mills or a reduction of 25%. The impact on the Capital Projects Fund revenues, from the millage rate reduction and the tax roll decrease, has substantially reduced the available funding for capital projects. The other funding sources for capital projects, that supplement the property taxes, are the quarter cent sales tax the school district receives from local sales tax collections, impact fees on new residential construction, and the State Public Education Capital Outlay appropriations by the Florida Legislature. These supplemental funding sources were \$35.8 million in 2007-2008, and for 2017-2018 are approximately \$26.6 million, or a 7.4% decrease. In summary, revenues for 2017-2018 are about 76% of what they were in 2007-2008. With substantially decreased revenues, the funding of ongoing recurring capital expenses and major renovation projects has become very challenging. The following graphs have been prepared to reflect how the capital budget has been impacted from 2008-2009 to what is estimated through 2021-2022.

# Capital Fund Actual and Estimated Revenues 2008-2009 through 2021-2022

(Note – The large spikes in revenue for fiscal years 2008-2009, 2010-2011 and 2018-2019 are due to the issuance, or planned issuance, of Certificates of Participation in the amount of \$75,625,000, \$113,096,000 and \$30,000,000 respectively).